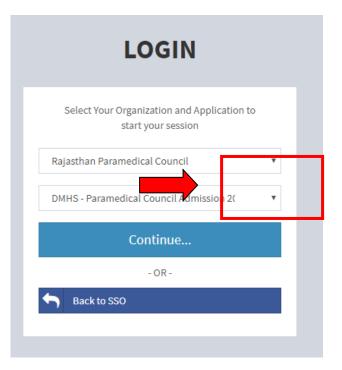

## 2. SSO Login Flow

 <u>https://sso.rajasthan.gov.in/signin</u>and click on Sign up/Register, if student does not have a SSO IDthen create a ssoid using the below steps

|                                    | Rajasthan Single Sig                                                                       | In-On v 4.8      |
|------------------------------------|--------------------------------------------------------------------------------------------|------------------|
| SSO                                | One Identity for all Ap                                                                    |                  |
| Single Sign On                     | English                                                                                    | हिन्दी           |
| •                                  | English                                                                                    | 10.41            |
| SSOID or                           | Official Email ID                                                                          |                  |
|                                    | Govt. of Rajasthan can use their<br>an.gov.in/ @rajpolice.gov.in/ @r<br>).                 |                  |
| Password                           |                                                                                            | ۲                |
| Please enter 6-digit               | 6 <sup>A</sup> 5<br>captcha code in text box                                               | 4 2              |
| Enter 6-digit cap                  | tcha code                                                                                  | 2                |
| Forgot Username<br>Forgot Password |                                                                                            | Login Cancel     |
| New Users ! Sign                   | up/ Register                                                                               |                  |
|                                    | Emitra/ Kiosk User Conta<br>e for Emitra (Kiosk User) SSO<br>for Emitra (Citizen User) SSO | Login Guidelines |
|                                    | 📞 Helpdesk Details                                                                         |                  |

4) Click on HTE in below mentioned applications

- 5) Select organization and application as shown below
  - a) Organization: Rajasthan Paramedical council
  - b) Application: DMHS-Paramedical ADMISSION 2019-20