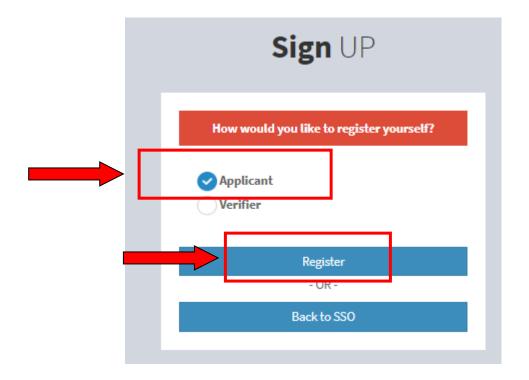

|                                   |                                    |                                            | <b>\\$</b>      | 0                       |                | 0              |                             |
|                                | ELECTRICAL             | F-I IRRARY               | F-MITRA                           | E-MITRA MIS                        | E-MITRA REPORTS                            | EMPI OYMENT     | E-SAKHI                 | E-SAMVAD AUDIO | F-THI AMAN     | FOREST & WILDLIFE           |

4) Click on HTE in below mentioned applications

- 5) Select organization and application as shown below
  - a) Organization: Rajasthan Paramedical council
  - b) Application: DMHS-Paramedical ADMISSION 2019-20



6) Select Applicant and click on Register



## **3.** Application Flow

- I. Registration Form
  - i. Fill all the details and click on submit to create a Unique ID .

| आवेदक का नाम (Applicant's Name):* | पिता का नाम (Father's Name):* |   |
|-----------------------------------|-------------------------------|---|
| mj                                | ram                           |   |
| माता का नाम (Mother's Name):*     | लिंग (Gender): *              |   |
| seeta                             | Female                        | ٣ |
| जन्म तिथि (Date of Birth):*       | ईमेल (Email Address):         |   |
| 14/08/1998                        | abc@gmail.com                 |   |
| मोबाइल नंबर (Mobile Number): *    | ोगी ए (Category A): *         |   |
| 999999999                         | General                       | • |

When th