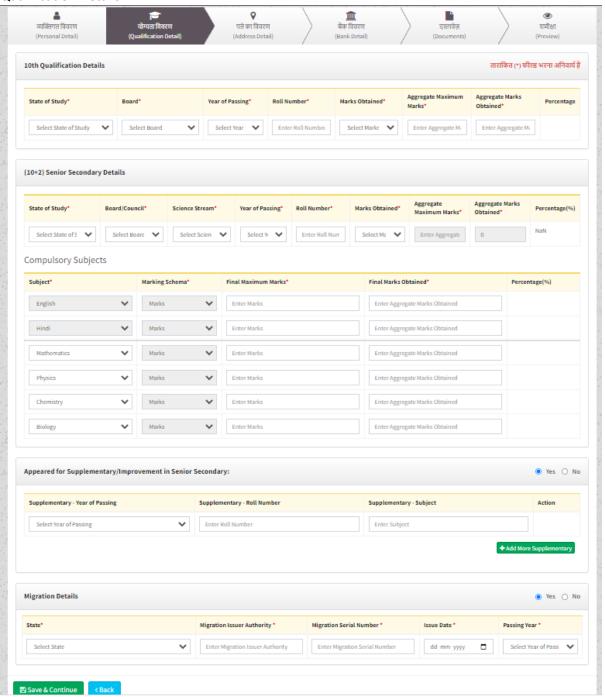

#### 5. Qualification Details

### 10th Qualification Details

- 1.State of Study, 2. Board, 3. Year of Passing, 4. Roll Number, 5. Marks Obtained, 6. Aggregate Maximum Marks,
- 7. Aggregate Marks Obtained, 8 Percentage

### 10th Qualification Details

1. State of Study, 2. Board, 3. Year of Passing, 4. Roll Number, 5. Marks Obtained, 6. Aggregate Maximum Marks,

5. Passing Year

7. Aggregate Marks Obtained, 8 Percentage

#### **Compulsory Subjects**

1.Subject,2. Marking Schema,3. Final Maximum Marks,4. Final Marks Obtained,5. Percentage (%)

#### Appeared for Supplementary/Improvement in Senior Secondary

1.Year of Passing, 2. Roll Number, 3. Subject

#### **Migration Details**

1. State, 2. Migration Issuer Authority ,3. Migration Serial Number, 4. IssueDate,