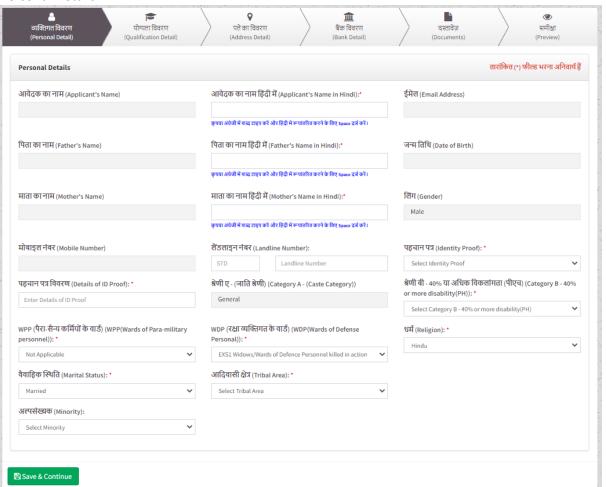

#### 4. Personal Details

- 1. (Applicant's Name in Hindi)
- 2. (Father's Name in Hindi)
- 3. (Mother's Name in Hindi)
- 4. (Landline Number)
- 5. (Identity Proof)
- 6. (Details of ID Proof)
- 7. 40% याअधिकविकलांगता (पीएच) (Category B 40% or more disability(PH))
- 8.WPP (WPP(Wards of Para-military personnel))
- 9.WDP (WDP(Wards of Defense Personal))
- 10. (Religion)
- 11. (Marital Status)
- 12. (Tribal Area)
- 13. (Minority)