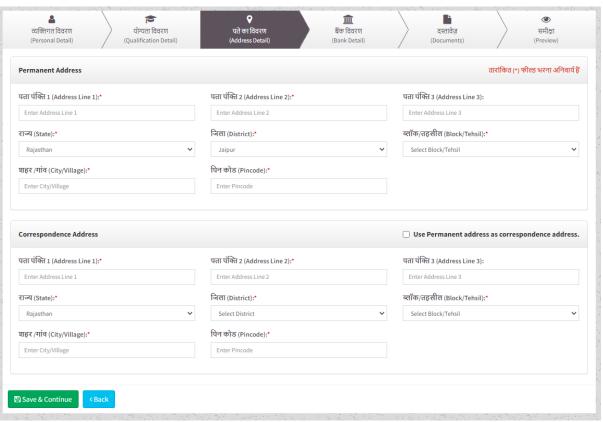

## 6. Address Details

#### **Permanent Address**

- 1. 1 (Address Line 1)
- 2. 2 (Address Line 2)
- 3. 3 (Address Line 3)
- 4. (State)
- 5. (District)
- 6. /तहसील (Block/Tehsil)
- 7.शहर / (City/Village)
- 8. (Pincode)

### **Correspondence Address**

- 1. 1 (Address Line 1)
- 2. 2 (Address Line 2)
- 3. 3 (Address Line 3)
- 4. (State)
- 5. (District)
- 6. / (Block/Tehsil)
- 7.शहर / (City/Village)
- 8. (Pincode)