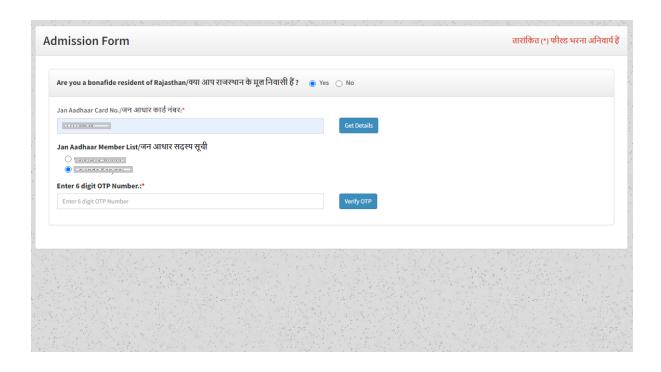

## 1. Jan Aadhar

# 2. Application Form

- 1 (Applicant's Name),
- 2. (Father's Name),
- 3. (Mother's Name),
- 4. (Gender),
- 5. (Date of Birth),
- 6. (Email Address),
- 7. (Domicile State),
- 8. (District),
- 9. (Mobile Number),

# 3. Verify Mobile No