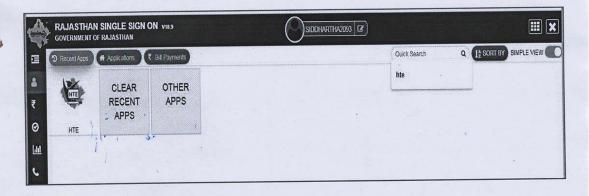

2. लॉगिन करने के पश्चात् जो पेज सामने आयेगा उस पर HTE Application ऑप्शन पर क्लिक करना है और अगर HTE ऑप्शन नहीं आ रहा है तो Quick Search बॉक्स में HTE लिखकर सर्च करना है।

पर क्लिक करते ही आपके सामने जो पेज आयेगा उसमें सलेक्ट ऑर्गनाईजेशन में Rajasthan Paramedical Council/ ParamedicalCouncil को सलेक्ट करना है और सलेक्ट एप्लीकेशन में से Paramedical Admission 2021-22 को सलेक्ट करना है और Continue पर क्लिक करना है।