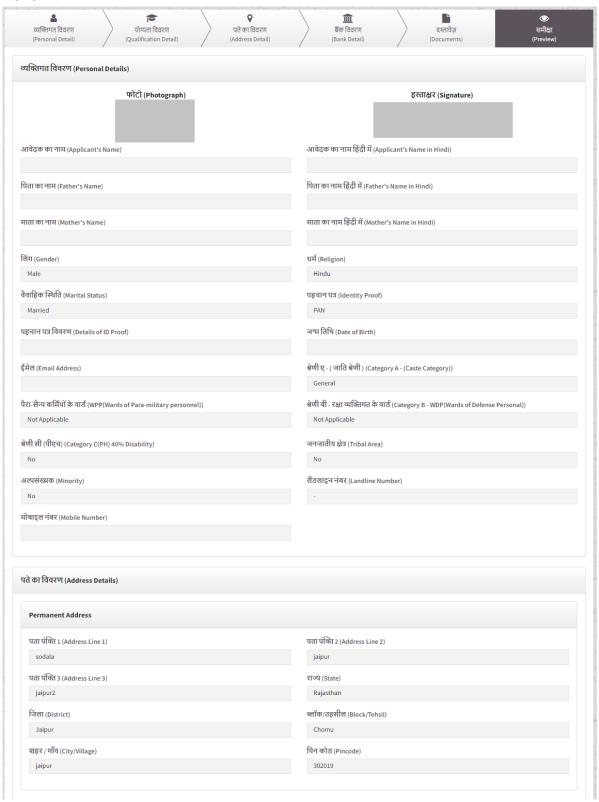

#### 4. Personal Details

- 1. (Applicant's Name in Hindi)
- 2. (Father's Name in Hindi)
- 3. (Mother's Name in Hindi)
- 4. (Landline Number)
- 5. (Identity Proof)
- 6. (Details of ID Proof)
- 7. 40% याअधिकविकलांगता (पीएच) (Category B 40% or more disability(PH))
- 8.WPP (WPP(Wards of Para-military personnel))
- 9.WDP (WDP(Wards of Defense Personal))
- 10. (Religion)
- 11. (Marital Status)
- 12. (Tribal Area)
- 13. (Minority)

## 6. Address Details

#### **Permanent Address**

- 1. 1 (Address Line 1)
- 2. 2 (Address Line 2)
- 3. 3 (Address Line 3)
- 4. (State)
- 5. (District)
- 6. /तहसील (Block/Tehsil)
- 7.शहर / (City/Village)
- 8. (Pincode)