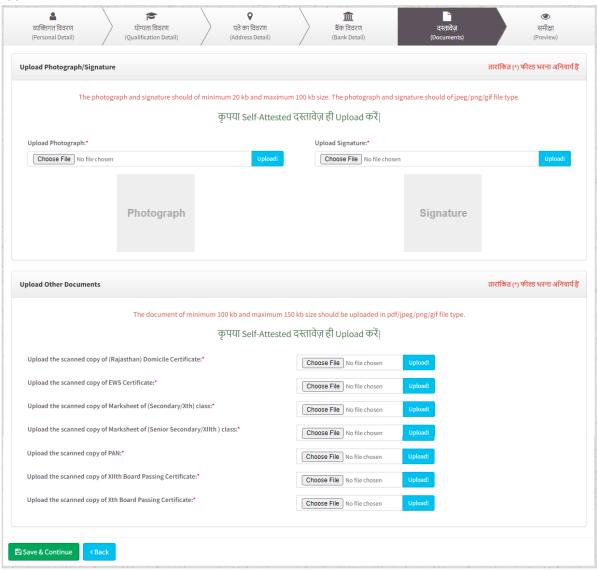

### 8. Application Documents

- 1. scanned copy of (Rajasthan) Domicile Certificate
- 2. scanned copy of EWS Certificate
- 3. scanned copy of Marksheet of (Secondary/Xth) class
- 4. scanned copy of Marksheet of (Senior Secondary/XIIth ) class
- 5. scanned copy of Minority Certificate
- 6. scanned copy of PAN
- 7. scanned copy of TSP Certificate
- 8. scanned copy of WPP Certificate
- 9. scanned copy of XIIth Board Passing Certificate
- 10.scanned copy of Xth Board Passing Certificate
- 11.scanned copy of WDP Certificate
- 12.scanned copy of Driving License
- 13.scanned copy of Voter Card
- 14.scanned copy of Bhamashah Card
- 15.scanned copy of Ration Card
- 16.scanned copy of Passport
- 17.scanned copy of Identity Proof
- 18.scanned copy of Aadhar Card