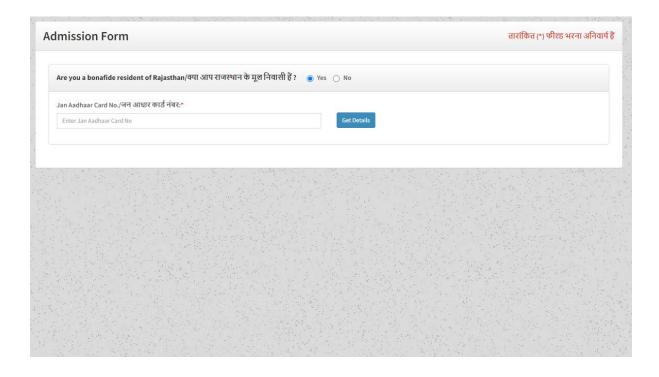

1. सर्वप्रथम आपको <u>www.sso.rajasthan.gov.in</u> पर जाकर अपनी sso ID एवं Password और Captcha कोड डालकर लॉगिन करना हैं। जिन आवेंदकों ने sso ID नहीं बना रखी हैं वे अभ्यर्थी <u>Registration</u> लिंक पर जाकर पहले अपनी sso ID बना ले और फिर उपरोक्तानुसार लॉगिन करें।



2. लॉगिन करने के पश्चात् जो पेज सामने आयेगा उस पर HTE Application ऑप्शन पर क्लिक करना है और अगर HTE ऑप्शन नहीं आ रहा है तो Quick Search बॉक्स में HTE लिखकर सर्च करना है।



पर क्लिक करते ही आपके सामने जो पेज आयेगा उसमें सलेक्ट ऑर्गनाईजेशन में Rajasthan Paramedical Council/ ParamedicalCouncil को सलेक्ट करना है और सलेक्ट एप्लीकेशन में से Paramedical Admission 2021-22 को सलेक्ट करना है और Continue पर क्लिक करना है।

## 1. Jan Aadhar







# 2. Application Form



- 1 (Applicant's Name),
- 2. (Father's Name),
- 3. (Mother's Name),
- 4. (Gender),
- 5. (Date of Birth),
- 6. (Email Address),
- 7. (Domicile State),
- 8. (District),
- 9. (Mobile Number),

# 3. Verify Mobile No



#### 4. Personal Details



- 1. (Applicant's Name in Hindi)
- 2. (Father's Name in Hindi)
- 3. (Mother's Name in Hindi)
- 4. (Landline Number)
- 5. (Identity Proof)
- 6. (Details of ID Proof)
- 7. 40% याअधिकविकलांगता (पीएच) (Category B 40% or more disability(PH))
- 8.WPP (WPP(Wards of Para-military personnel))
- 9.WDP (WDP(Wards of Defense Personal))
- 10. (Religion)
- 11. (Marital Status)
- 12. (Tribal Area)
- 13. (Minority)

#### 5. Qualification Details



### 10th Qualification Details

- 1.State of Study, 2. Board, 3. Year of Passing, 4. Roll N