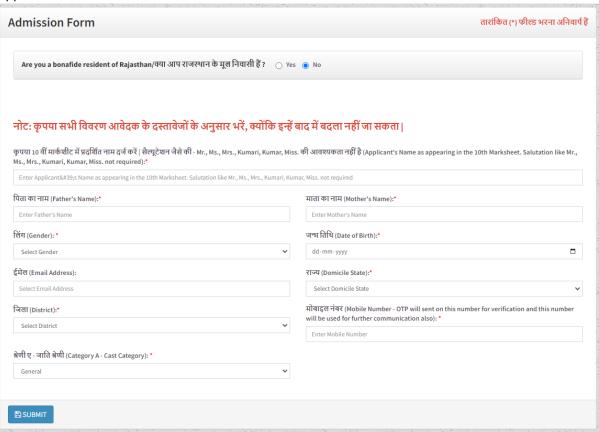

# 2. Application Form

- 1 (Applicant's Name),
- 2. (Father's Name),
- 3. (Mother's Name),
- 4. (Gender),
- 5. (Date of Birth),
- 6. (Email Address),
- 7. (Domicile State),
- 8. (District),
- 9. (Mobile Number),

# 3. Verify Mobile No

#### 4. Personal Details

- 1. (Applicant's Name in Hindi)
- 2. (Father's Name in Hindi)
- 3. (Mother's Name in Hindi)
- 4. (Landline Number)
- 5. (Identity Proof)
- 6. (Details of ID Proof)
- 7. 40% याअधिकविकलांगता (पीएच) (Category B 40% or more disability(PH))
- 8.WPP (WPP(Wards of Para-military personnel))
- 9.WDP (WDP(Wards of Defense Personal))
- 10. (Religion)
- 11. (Marital Status)
- 12. (Tribal Area)
- 13. (Minority)