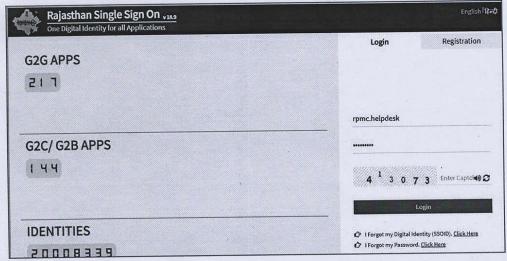

1. सर्वप्रथम आपको <u>www.sso.rajasthan.gov.in</u> पर जाकर अपनी sso ID एवं Password और Captcha कोड डालकर लॉगिन करना हैं। जिन आवेंदकों ने sso ID नहीं बना रखी हैं वे अभ्यर्थी <u>Registration</u> लिंक पर जाकर पहले अपनी sso ID बना ले और फिर उपरोक्तानुसार लॉगिन करें।