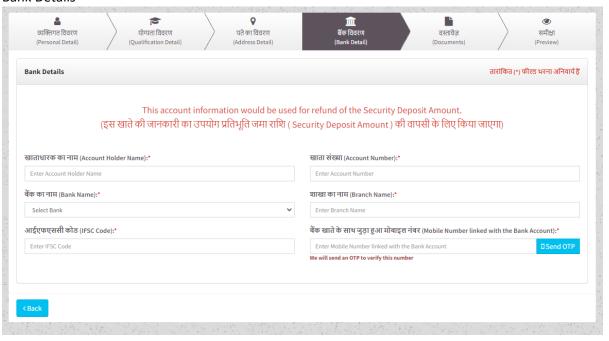

## 7. Bank Details

- 1. (Account Holder Name)
- 2. (Account Number)
- 3. (Bank Name)
- 4. (Branch Name)
- 5. (IFSC Code)
- 6. (Mobile Number linked with the Bank Account)