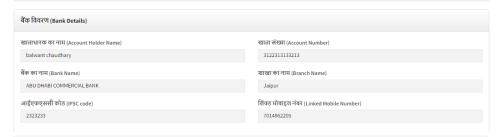

## 7. Bank Details

- 1. (Account Holder Name)
- 2. (Account Number)
- 3. (Bank Name)
- 4. (Branch Name)
- 5. (IFSC Code)
- 6. (Mobile Number linked with the Bank Account)